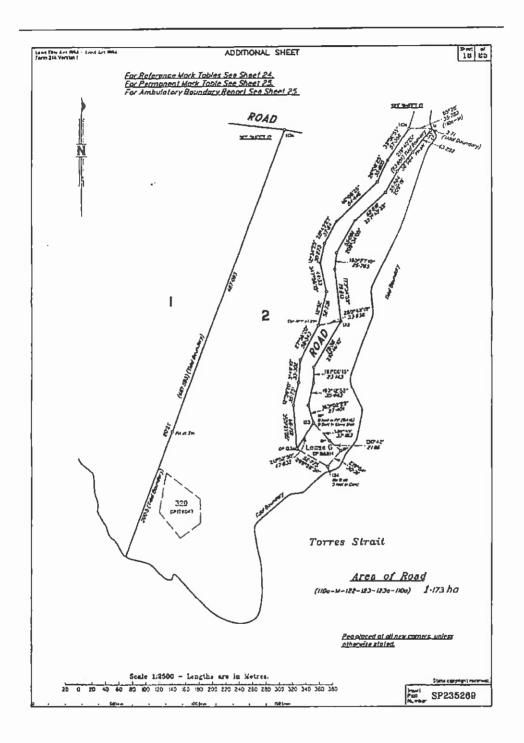

| Surveyor PRUZ194                                                                                                                                                                                          | Designet                                                                | . 71-                                      | onestro Same           |                                                                                                                                                                                                                           | Plant .               | SPE                           | 1020V                                           |  |  |











24



- -----









29























40

.



Document No: 4472386

| ŝ DV        |                                                                                                                                                      | RENCE MAR                                                                          | BRANNE                                            | ust                                                                         | 1                      |                |