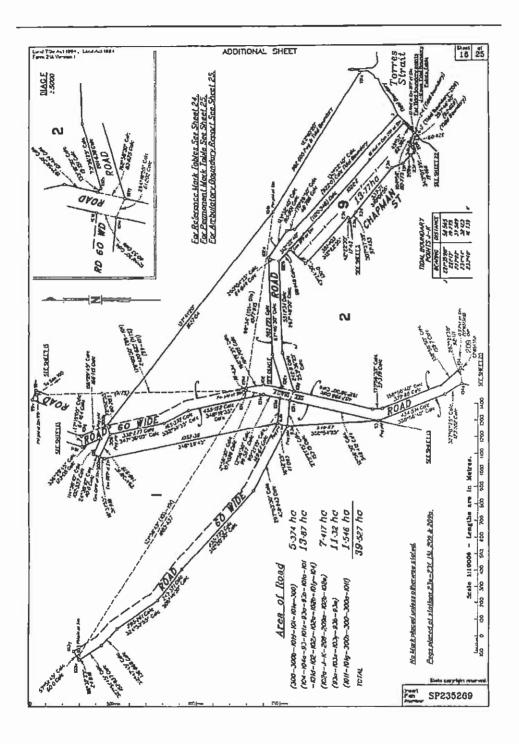

| Surveyor PRUZ194                                                                                                                                                                                          | Designet                                                                | . 71-                                      | onestro Same           |                                                                                                                                                                                                                           | Plant .               | SPE                           | 1020V                                           |  |  |











24



- -----









29























40

.



Document No: 4472386

| ŝ DV        |                                                                                                                                                      | RENCE MAR                                                                          | BRANNE                                            | ust                                                                         | 1                      |                |