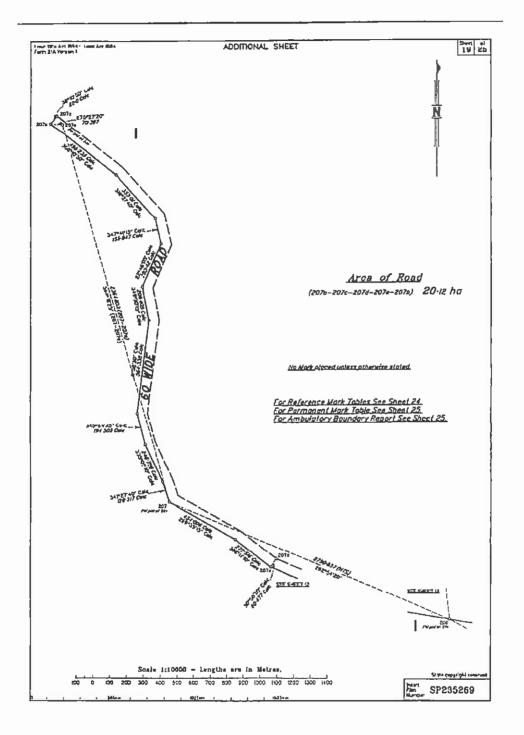

| Surveyor PRUZ194                                                                                                                                                                                          | Designet                                                                | . 71-                                      | onestro Same           |                                                                                                                                                                                                                           | Plant .               | SPE                           | 1020V                                           |  |  |











24



- -----









29























40

.



Document No: 4472386

| ŝ DV        |                                                                                                                                                      | RENCE MAR                                                                          | BRANNE                                            | ust                                                                         | 1                      |                |