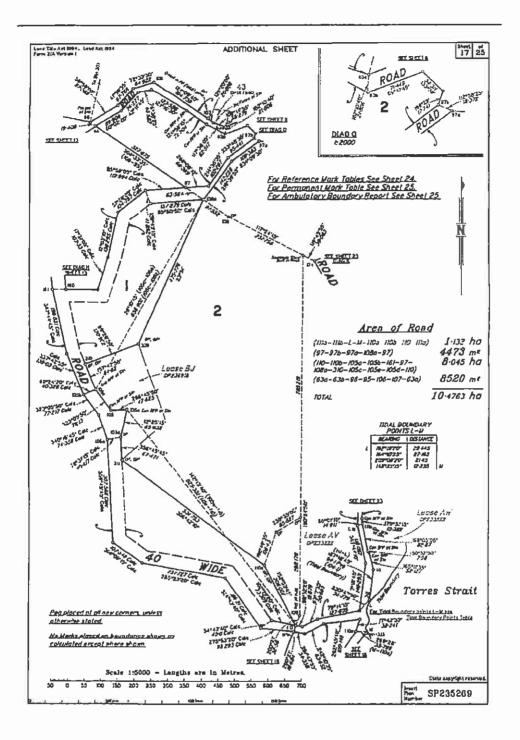

| Surveyor PRUZ194                                                                                                                                                                                          | Designet                                                                | . 71-                                      | onestro Same           |                                                                                                                                                                                                                           | Plant .               | SPE                           | 1020V                                           |  |  |











24



- -----









29























40

.



Document No: 4472386

| ŝ DV        |                                                                                                                                                      | RENCE MAR                                                                          | BRANNE                                            | ust                                                                         | 1                      |                |